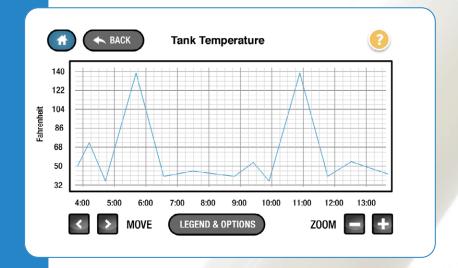

#### The Dairy Cheq Q3

- Successful track record with over 10,000 units of earlier version installed.
- Intuitive, full color touch screen provides display and ease of use.
- Wireless connectivity sends information and customized alerts directly to your mobile phone (optional).
- Add management notes to a warning or alarm for future reference.
- PMO printing capabilities.
- Onscreen graphics provide for real time data analysis.