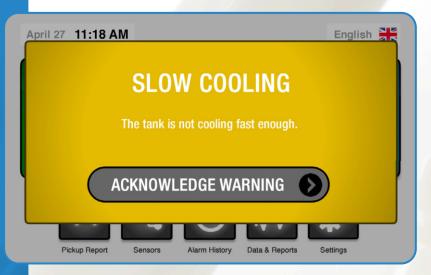

April 27 11:18 AM

English

Pickup Report

Sensors

Alarm History

Settings

Data & Reports

### Alerting – when monitored functions exceed set parameters:

- Visual alarm (light in milking parlor)
- Audible alarm
- Communicated alarm notification sent to mobile phone and/or PC (optional)
- Display screen will provide information and current situation