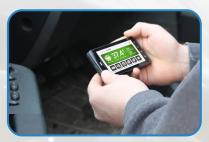

#### The Dairy Cheq Q3

- Successful track record with over 10,000 units of earlier version installed.
- Intuitive, full color touch screen provides display and ease of use.
- Wireless connectivity sends information and customized alerts directly to your mobile phone (optional).
- Add management notes to a warning or alarm for future reference.
- PMO printing capabilities.
- Onscreen graphics provide for real time data analysis.

### Alerting – when monitored functions exceed set parameters:

- Visual alarm (light in milking parlor)
- Audible alarm
- Communicated alarm notification sent to mobile phone and/or PC (optional)
- Display screen will provide information and current situation