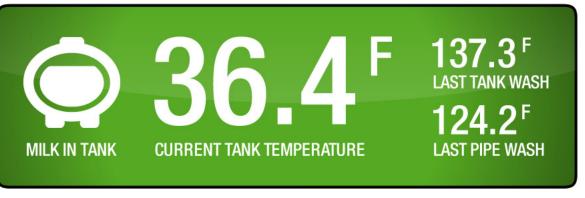

April 27 11:18 AM

English

Pickup Report

Sensors

Alarm History

Settings

Data & Reports

#### The Dairy Cheq Q3

- Successful track record with over 10,000 units of earlier version installed.
- Intuitive, full color touch screen provides display and ease of use.
- Wireless connectivity sends information and customized alerts directly to your mobile phone (optional).
- Add management notes to a warning or alarm for future reference.
- PMO printing capabilities.
- Onscreen graphics provide for real time data analysis.