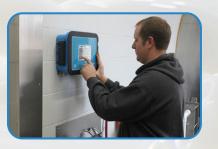

#### The Dairy Cheq Q3

- Successful track record with over 10,000 units of earlier version installed.
- Intuitive, full color touch screen provides display and ease of use.
- Wireless connectivity sends information and customized alerts directly to your mobile phone (optional).
- Add management notes to a warning or alarm for future reference.
- PMO printing capabilities.
- Onscreen graphics provide for real time data analysis.

### Alerting – when monitored functions exceed set parameters:

- Visual alarm (light in milking parlor)
- Audible alarm
- Communicated alarm notification sent to mobile phone and/or PC (optional)
- Display screen will provide information and current situation