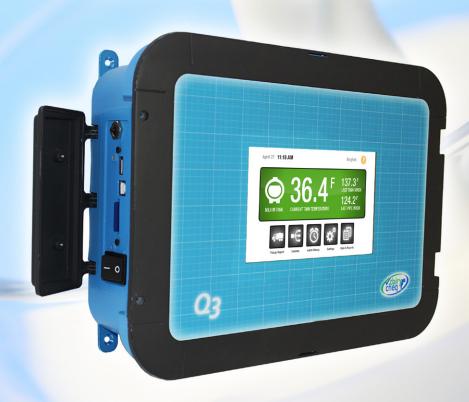

# Q3

# Milk Quality Management ...at Your Fingertips

**Innovative Solutions for Dairy** 

Building on the success of the MilkGuard and MilkGuard FD Time Temperature Recorders, the Q3 is the next generation milk quality process management system.

April 27 11:18 AM

English

Pickup Report

Sensors

Alarm History

Settings

Data & Reports

#### The Dairy Cheq Q3

- Successful track record with over 10,000 units of earlier version installed.
- Intuitive, full color touch screen provides display and ease of use.
- Wireless connectivity sends information and customized alerts directly to your mobile phone (optional).
- Add management notes to a warning or alarm for future reference.
- PMO printing capabilities.
- Onscreen graphics provide for real time data analysis.