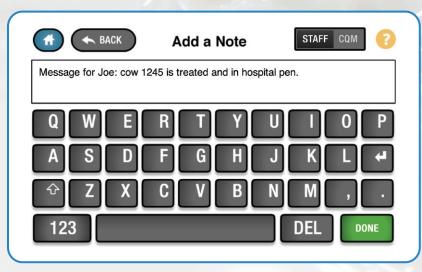

#### The Dairy Cheq Q3

- Successful track record with over 10,000 units of earlier version installed.
- Intuitive, full color touch screen provides display and ease of use.
- Wireless connectivity sends information and customized alerts directly to your mobile phone (optional).
- Add management notes to a warning or alarm for future reference.
- PMO printing capabilities.
- Onscreen graphics provide for real time data analysis.